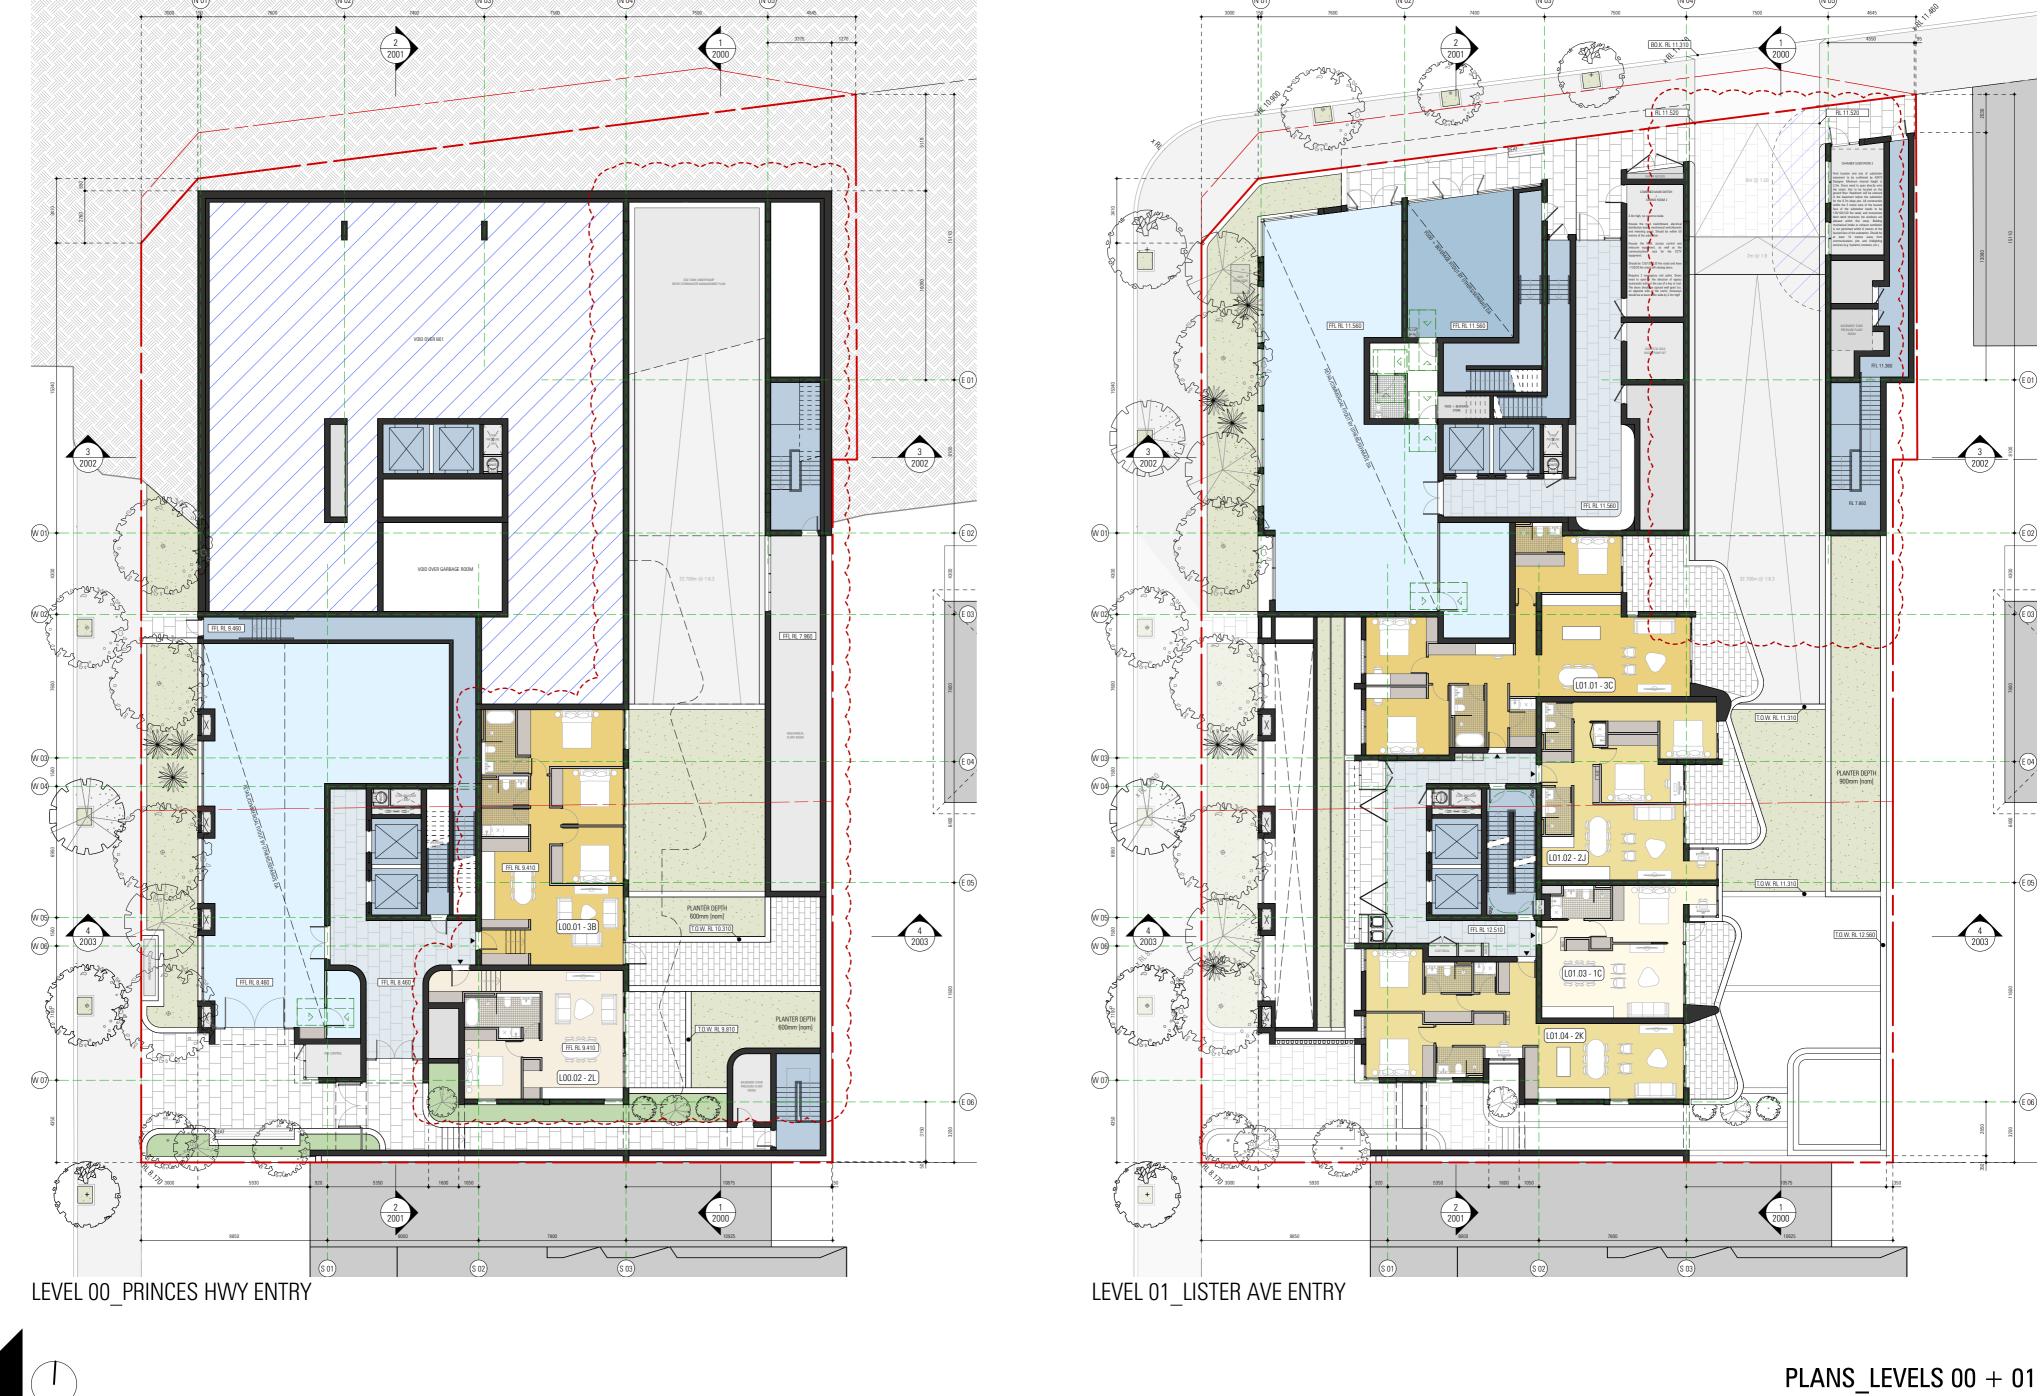

PROJECT DETAILS

NEW RESIDENTIAL DEVELOPMENT @

588-592 PRINCES HIGHWAY, ROCKDALE MOWENO Pty Ltd

check all dimensions on site prior to construction

documentation package including, but not limited to, all consultant drawings, specifications, reports report all discrepancies to the project manager Indicates 1 Bed + Study Unit

LEGEND Indicates 1 Bed Unit

Indicates 2 Bed 1 Bath Unit Indicates 2 Bed 2 Bath Unit

Indicates 3 Bed Unit Indicates Private Open Space

Indicates Retail/Commercial Space Indicates Vertical Circulation Indicates Horizontal Circulation Indicates Retail/Food + Beverage